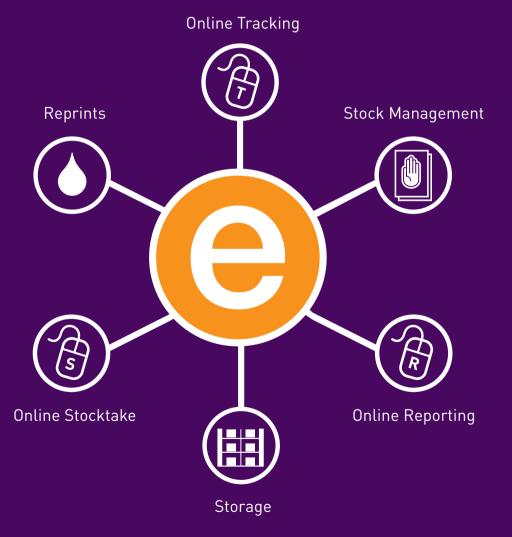

## eware

Ensuring materials are delivered on schedule, correctly specified and efficiently managed is a key ingredient in any successful mailing campaign. Melbourne Mail Management has invested heavily in remaining at the industry forefront by providing our clients all the necessary tools and services to order, store and track their materials efficiently and headache free.

#### Online tracking and reporting

Melbourne Mail Management provides its clients the facility to view stock levels 24 hrs a day, 7 days a week, via our online warehouse. Users can log in to their account through our website and view their inventory. In addition, a campaign transaction listing may be printed outlining material usage.

### Overview...

- Instant 24/7 access
- No waiting for replies or stock takes
- Off site storage reducing your overhead costs

- Digital photos of each product for easy identification
- Summary page of all materials and stock levels
- Instant notification of minimum stock levels for re-ordering

- Transactional report of usage on a per product basis
- Multiple accounts and users can be setup
- Tracking of materials on a per account basis