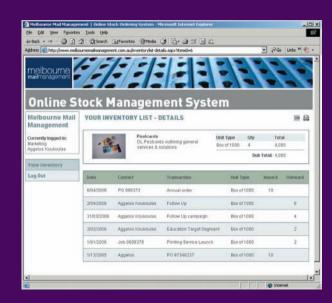

#### Online tracking and reporting

Melbourne Mail Management provides its clients the facility to view stock levels 24 hrs a day, 7 days a week, via our online warehouse. Users can log in to their account through our website and view their inventory. In addition, a campaign transaction listing may be printed outlining material usage.

### Overview...

- Instant 24/7 access
- No waiting for replies or stock takes
- Off site storage reducing your overhead costs

- Digital photos of each product for easy identification
- Summary page of all materials and stock levels
- Instant notification of minimum stock levels for re-ordering

- Transactional report of usage on a per product basis
- Multiple accounts and users can be setup
- Tracking of materials on a per account basis