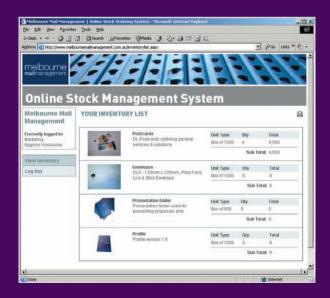

#### Online tracking and reporting

Melbourne Mail Management provides its clients the facility to view stock levels 24 hrs a day, 7 days a week, via our online warehouse. Users can log in to their account through our website and view their inventory. In addition, a campaign transaction listing may be printed outlining material usage.

### Overview...

- Instant 24/7 access
- No waiting for replies or stock takes
- Off site storage reducing your overhead costs

- Digital photos of each product for easy identification
- Summary page of all materials and stock levels
- Instant notification of minimum stock levels for re-ordering