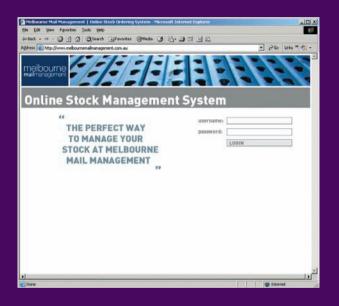

#### Online tracking and reporting

Melbourne Mail Management provides its clients the facility to view stock levels 24 hrs a day, 7 days a week, via our online warehouse. Users can log in to their account through our website and view their inventory. In addition, a campaign transaction listing may be printed outlining material usage.