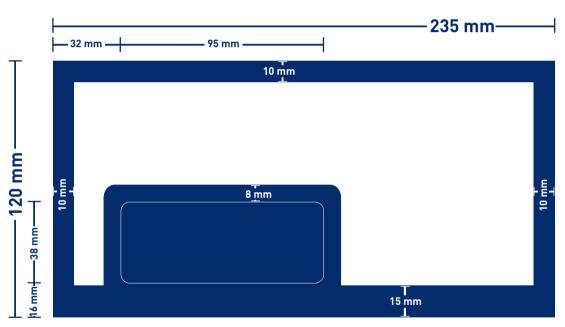

## Print Ready Checklist:

| PMS Colou | r |
|-----------|---|
|-----------|---|

No colour within 10mm of the top of the envelope.

No colour within 8mm of the barcode window.

No colour within 15mm of the bottom edge

### NO ARTWORK IN THE SHADED AREA

19 mm POSTAGE PAID 25 | AUSTRALIA

Two minimum requirements for presort postage are:

- must contain the Postage Paid Australia insignia which is at least 19 x 25mm and no larger than 26 x 40mm
- A return address, which is displayed in a clear easy to read font that is no further than 40mm from the top left hand corner.