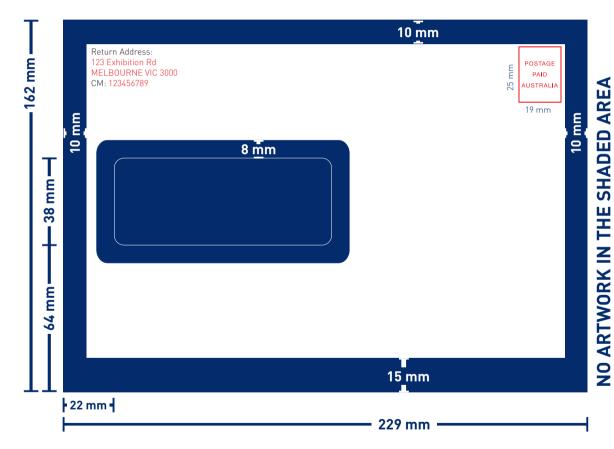

# **Print Ready Checklist:**

PMS Colours

No colour within 10mm of the top of the envelope.

No colour within 8mm of the barcode window.

No colour within 15mm of the bottom edge

Crop Marks

Resolution 300dpi

Fonts outlined

Is your artwork an EPS or PDF?

1 colour job can be supplied in grey.

# NO ARTWORK IN THE SHADED AREA

19 mm

POSTAGE
PAID
AUSTRALIA

Two minimum requirements for presort postage are:

- must contain the Postage Paid Australia insignia which is at least  $19 \times 25$ mm and no larger than  $26 \times 40$ mm
- A return address, which is displayed in a clear easy to read font that is no further than 40mm from the top left hand corner.