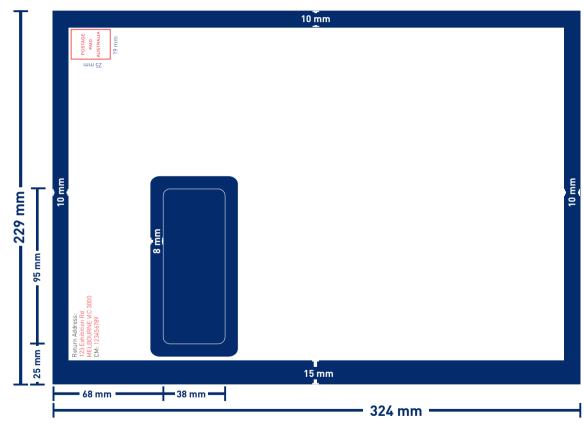

## Print Ready Checklist:

| PMS Colou | r |
|-----------|---|
|-----------|---|

No colour within 10mm of the top of the envelope.

No colour within 8mm of the barcode window.

No colour within 15mm of the bottom edge

Crop Marks

Resolution 300dpi

Fonts outlined

Is your artwork an EPS or PDF?

1 colour job can be supplied in grey.

### NO ARTWORK IN THE SHADED AREA

19 mm POSTAGE PAID 25 | AUSTRALIA

Two minimum requirements for presort postage are:

- must contain the Postage Paid Australia insignia which is at least 19 x 25mm and no larger than 26 x 40mm
- A return address, which is displayed in a clear easy to read font that is no further than 40mm from the top left hand corner.