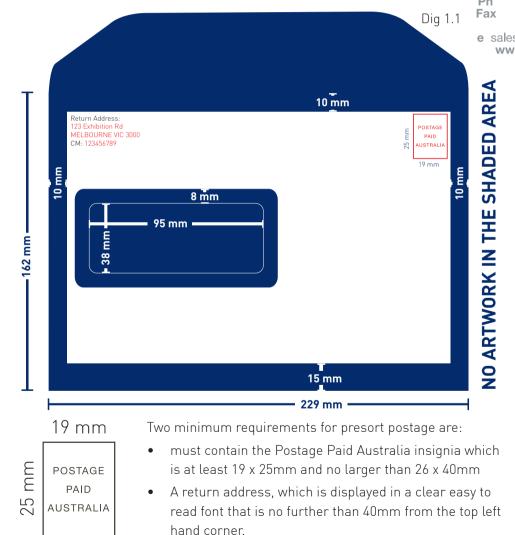

### Australia Post Requirements (refer to diagram 1.1)

- Return Address
- Postage Paid Insignia
- No artwork within shaded area
- $\checkmark$ \*Charity Mail number printed (if applicable)

#### Ph Fax Dig 1.1 10 mm Return Address: 123 Exhibition Rd POSTAGE ШШ **MELBOURNE VIC 3000** PAID \*CM' 123456789 22 AUSTRALIA 19 mm mm 8 mm 2 95 mm = mm æ 15 mm -235 mm-**NO ARTWORK IN THE SHADED AREA**

Two minimum requirements for presort postage are:

- must contain the Postage Paid Australia insignia which is at least 19 x 25mm and no larger than 26 x 40mm
- A return address, which is displayed in a clear easy to read font that is no further than 40mm from the top left hand corner.