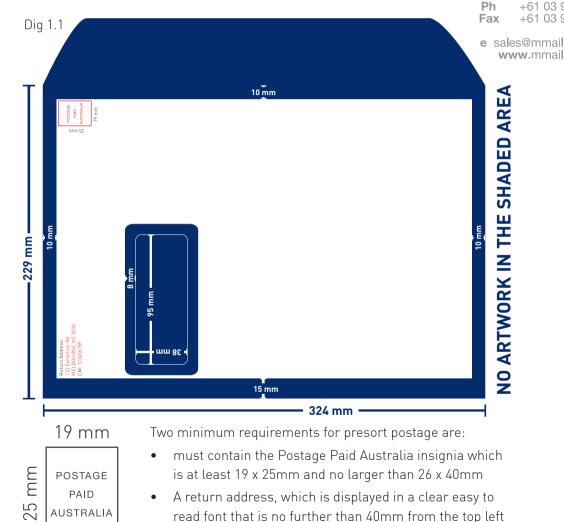

### Australia Post Requirements (refer to diagram 1.1)

- Return Address
- Postage Paid Insignia
- No artwork within shaded area
- $\checkmark$ \*Charity Mail number printed (if applicable)

Two minimum requirements for presort postage are:

- must contain the Postage Paid Australia insignia which is at least 19 x 25mm and no larger than 26 x 40mm
- A return address, which is displayed in a clear easy to read font that is no further than 40mm from the top left hand corner.